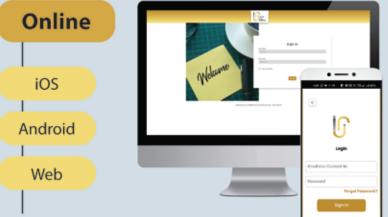

Offline iOS Android (Only for Tablet Version)

#### (Working on All Devices)

The app can serve as a secure and exclusive platform for jewelers and their authorized clientele. This Mode is Available in the form of an Application across all platforms I.e Android, iOS, And Web. The offline mode in the iJewelSlide application is specifically designed for order-taking, featuring a digital catalog with pre-selected design and details.